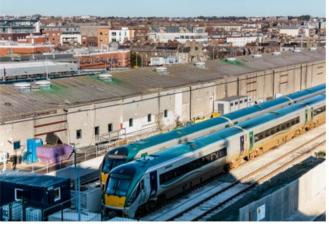

# LOCATION

Custom House Plaza is located in the International Financial Services Centre (IFSC), in Dublin's north docklands.

The building is located adjacent to Connolly Train Station, Dublin's busiest railway station providing DART, InterCity, Enterprise and Commuter services. The LUAS red line also stops at Connolly train Station. Services are easily accessed from Custom House Plaza with Connolly station just a 1-minute walk from the main office entrance. There are also many bus routes within a 5-minute walk.