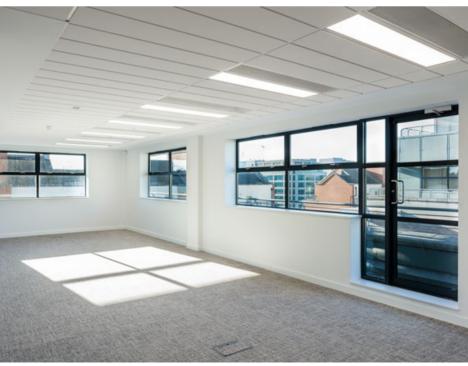

### **SPECIFICATIONS**

- All new CAT A.
- O BER B1.
- Feature pendant lighting in entrance lobby.
- Fully fitted canteen with integrated Bosch dishwasher & microwave and Quooker tap.
- Feature island with Corian solid surface and pendant lighting
- Private toilet and shower facilities with marble tiling and with feature light up oval mirrors.
- Dyson Airblade dryers.
- Area for hair dryer and clothes hanging.
- Standalone 2 pipe refrigerant system with centralised controller.
- o 1500×300 LED recessed panel lighting with 4000k lux.
- Rocfon 1500×300 suspended ceiling tiles.
- Carpet tile with backing made from recycled plastic bottles and yarn pile made from recovered fishing nets.
- Spectacular views and 360 degrees of natural light.