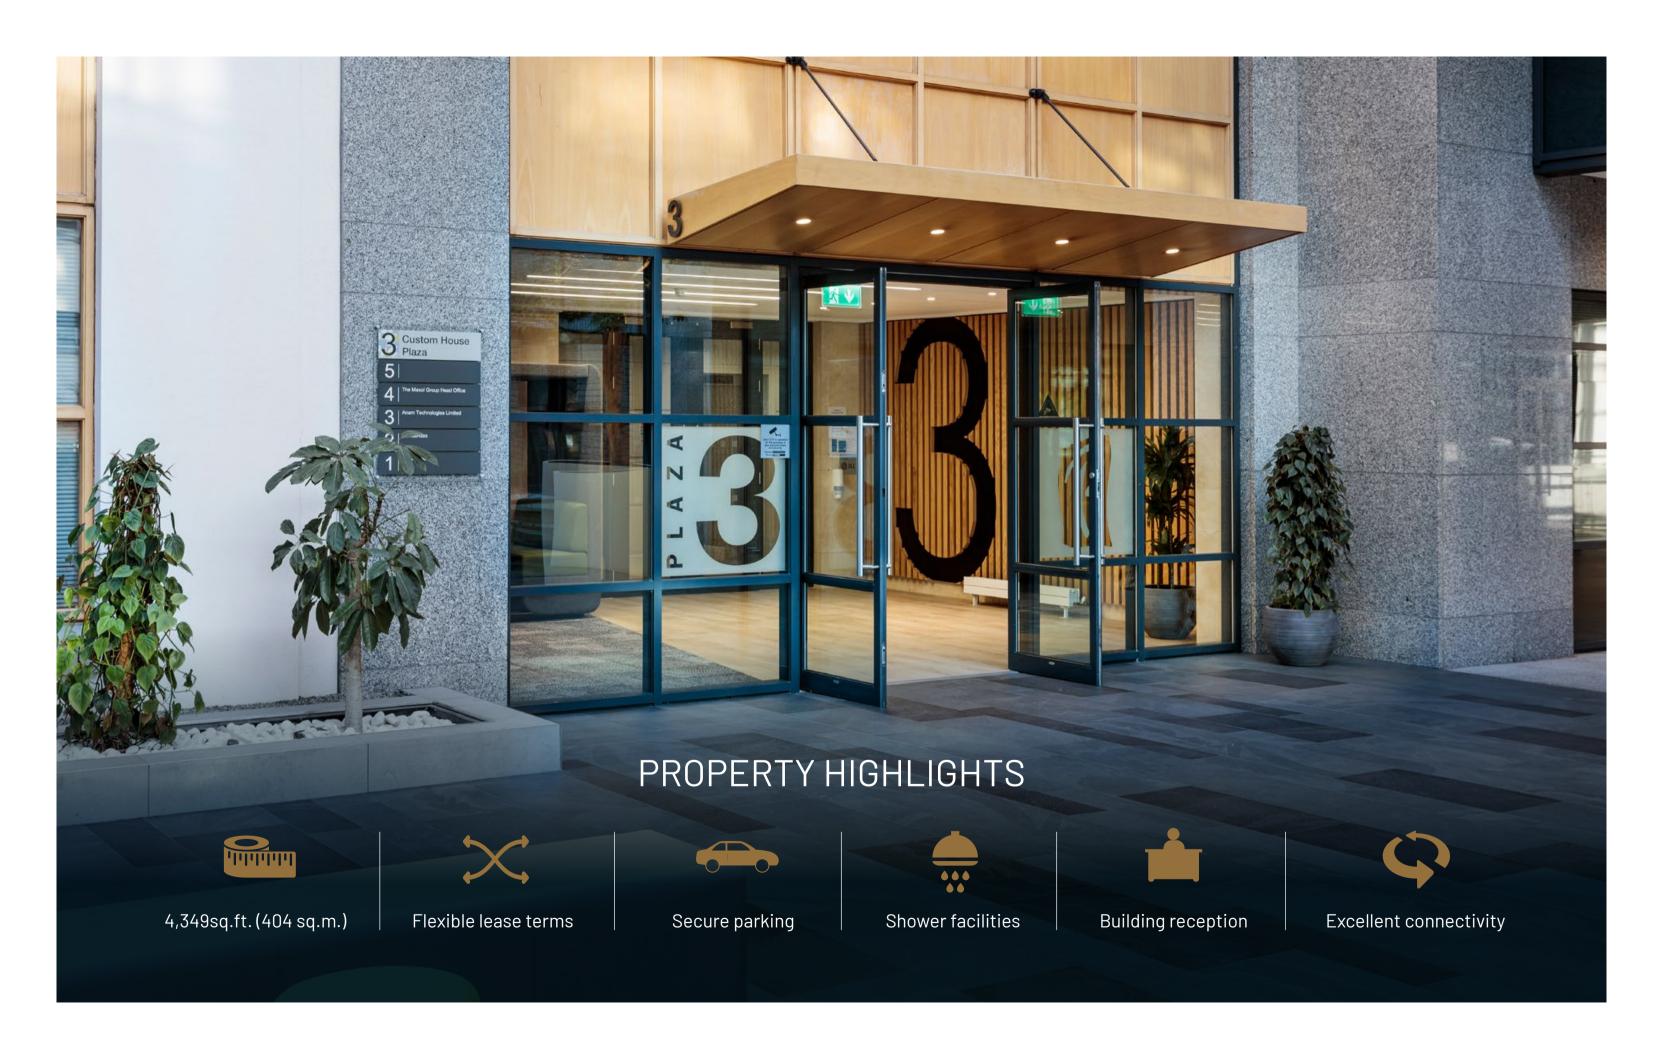

The buildings were constructed between 1997 and 1999. 3 Custom House Plaza is a 5 storey over basement office building that extends to approximately 2,413 sq.m (25,976 sq.ft). The available accommodation extends to approx. 4,349 sq.ft. (404 sq.m) NIA and is located on level 5, Plaza 3. New kitchen, male & female toilets and showers provided for the exclusive use of the tenant. Car parking is provided via underground car park which is accessed off Sherriff Street with each Plaza building having direct access via staircase and lifts from the car park to the various floors.

Pedestrian access to the entire of CHP is through a single entrance at Harbourmaster Place and thereafter the individual buildings are accessed off the internal atrium.

### **SPECIFICATIONS**

- All new CAT A.
- O BER B1.
- Feature pendant lighting in entrance lobby.
- Fully fitted canteen with integrated Bosch dishwasher & microwave and Quooker tap.
- Feature island with Corian solid surface and pendant lighting
- Private toilet and shower facilities with marble tiling and with feature light up oval mirrors.
- Dyson Airblade dryers.
- Area for hair dryer and clothes hanging.
- Standalone 2 pipe refrigerant system with centralised controller.
- o 1500×300 LED recessed panel lighting with 4000k lux.
- Rocfon 1500×300 suspended ceiling tiles.
- Carpet tile with backing made from recycled plastic bottles and yarn pile made from recovered fishing nets.
- Spectacular views and 360 degrees of natural light.