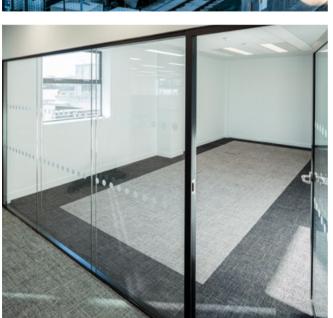

### **SPECIFICATIONS**

- All new CAT A.
- O BER B1.
- Feature pendant lighting in entrance lobby.
- Fully fitted canteen with integrated Bosch dishwasher & microwave and Quooker tap.
- Feature island with Corian solid surface and pendant lighting
- Private toilet and shower facilities with marble tiling and with feature light up oval mirrors.
- Dyson Airblade dryers.
- Area for hair dryer and clothes hanging.
- Standalone 2 pipe refrigerant system with centralised controller.
- o 1500×300 LED recessed panel lighting with 4000k lux.
- Rocfon 1500×300 suspended ceiling tiles.
- Carpet tile with backing made from recycled plastic bottles and yarn pile made from recovered fishing nets.
- Spectacular views and 360 degrees of natural light.