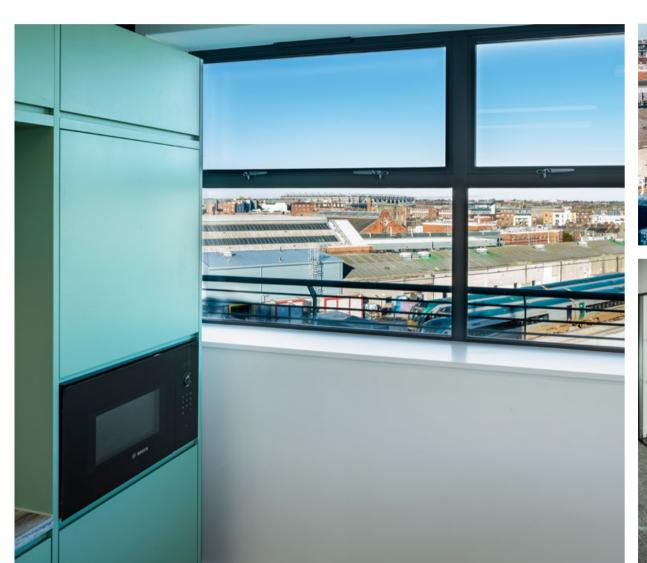

### **SPECIFICATIONS**

- All new CAT A.
- O BER B1.
- Feature pendant lighting in entrance lobby.
- Fully fitted canteen with integrated Bosch dishwasher & microwave and Quooker tap.
- Feature island with Corian solid surface and pendant lighting
- Private toilet and shower facilities with marble tiling and with feature light up oval mirrors.
- Dyson Airblade dryers.
- Area for hair dryer and clothes hanging.
- Standalone 2 pipe refrigerant system with centralised controller.
- o 1500×300 LED recessed panel lighting with 4000k lux.
- Rocfon 1500×300 suspended ceiling tiles.
- Carpet tile with backing made from recycled plastic bottles and yarn pile made from recovered fishing nets.
- Spectacular views and 360 degrees of natural light.