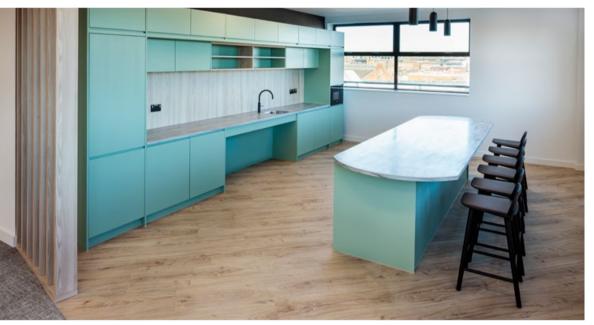

### **SPECIFICATIONS**

- All new CAT A.
- O BER B1.
- Feature pendant lighting in entrance lobby.
- Fully fitted canteen with integrated Bosch dishwasher & microwave and Quooker tap.
- Feature island with Corian solid surface and pendant lighting
- Private toilet and shower facilities with marble tiling and with feature light up oval mirrors.
- Dyson Airblade dryers.
- Area for hair dryer and clothes hanging.
- Standalone 2 pipe refrigerant system with centralised controller.
- o 1500×300 LED recessed panel lighting with 4000k lux.
- Rocfon 1500×300 suspended ceiling tiles.
- Carpet tile with backing made from recycled plastic bottles and yarn pile made from recovered fishing nets.
- Spectacular views and 360 degrees of natural light.