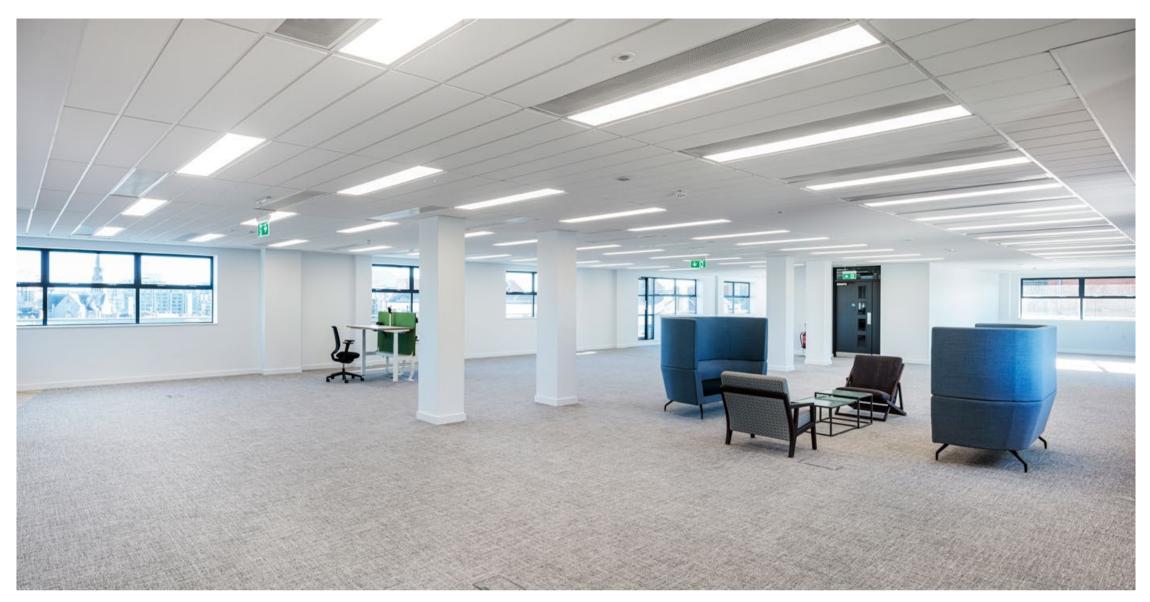

### **SPECIFICATIONS**

- All new CAT A.
- O BER B1.
- Feature pendant lighting in entrance lobby.
- Fully fitted canteen with integrated Bosch dishwasher & microwave and Quooker tap.
- Feature island with Corian solid surface and pendant lighting
- Private toilet and shower facilities with marble tiling and with feature light up oval mirrors.
- Dyson Airblade dryers.
- Area for hair dryer and clothes hanging.
- Standalone 2 pipe refrigerant system with centralised controller.
- o 1500×300 LED recessed panel lighting with 4000k lux.
- Rocfon 1500×300 suspended ceiling tiles.
- Carpet tile with backing made from recycled plastic bottles and yarn pile made from recovered fishing nets.
- Spectacular views and 360 degrees of natural light.