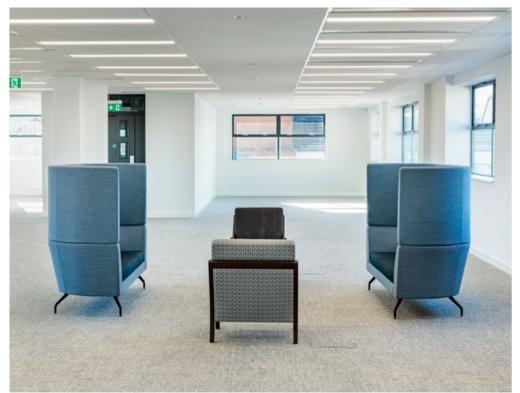

### **SPECIFICATIONS**

- All new CAT A.
- O BER B1.
- Feature pendant lighting in entrance lobby.
- Fully fitted canteen with integrated Bosch dishwasher & microwave and Quooker tap.
- Feature island with Corian solid surface and pendant lighting
- Private toilet and shower facilities with marble tiling and with feature light up oval mirrors.
- Dyson Airblade dryers.
- Area for hair dryer and clothes hanging.
- Standalone 2 pipe refrigerant system with centralised controller.
- o 1500×300 LED recessed panel lighting with 4000k lux.
- Rocfon 1500×300 suspended ceiling tiles.
- Carpet tile with backing made from recycled plastic bottles and yarn pile made from recovered fishing nets.
- Spectacular views and 360 degrees of natural light.