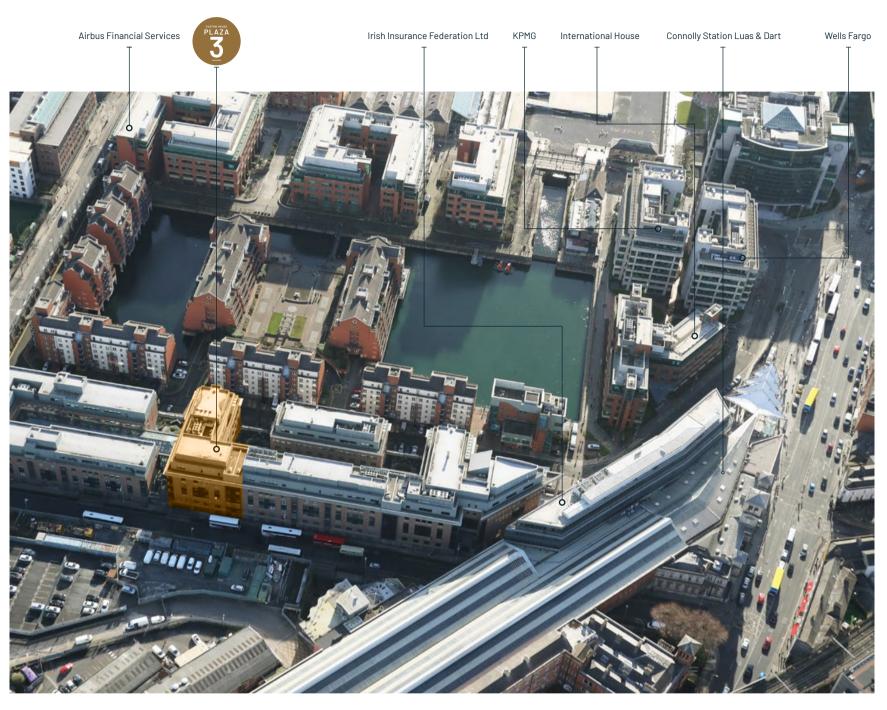

# LOCATION

Custom House Plaza is located in the International Financial Services Centre (IFSC), in Dublin's north docklands.

The building is located adjacent to Connolly Train Station, Dublin's busiest railway station providing DART, InterCity, Enterprise and Commuter services. The LUAS red line also stops at Connolly train Station. Services are easily accessed from Custom House Plaza with Connolly station just a 1-minute walk from the main office entrance. There are also many bus routes within a 5-minute walk.

## IN THE AREA

- 1. Connolly Station
- 2. International House
- Busáras
- 4. International Centre
- **5.** IFSC House
- **6.** LaTouche House
- **7.** KPMG
- 8. CHQ Building
- **9.** The Exchange
- 10. Dockline
- 11. CITI Bank
- **12.** National College of Ireland
- **13.** A&L Goodbody
- **14.** AIG
- **15.** 2 Dock Land Central
- **16.** Convention Centre Dublin
- **17.** PwC
- 18. Credit Suisse
- **19.** Salesforce (Spencer Place)
- 20. Central Bank of Ireland
- **21.** Dublin Landings
- 22. North Dock
- **23.** The Exo Building
- 24. State Street
- **25.** Matheson
- **26.** Trip Advisor
- **27.** Ancestry.com
- **28.** BNY Mellon
- 29. McCann FitzGerald
- **30.** Dillon Eustace
- **31.** Tropical Fruit Warehouse
- **32.** Three Ireland
- **33.** Hubspot
- **34.** Google
- **35.** Google
- **36.** Treasury Building
- **37.** Grant Thornton