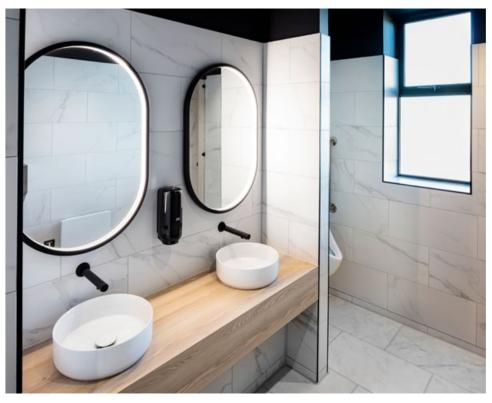

### **SPECIFICATIONS**

- All new CAT A.
- O BER B1.
- Feature pendant lighting in entrance lobby.
- Fully fitted canteen with integrated Bosch dishwasher & microwave and Quooker tap.
- Feature island with Corian solid surface and pendant lighting
- Private toilet and shower facilities with marble tiling and with feature light up oval mirrors.
- Dyson Airblade dryers.
- Area for hair dryer and clothes hanging.
- Standalone 2 pipe refrigerant system with centralised controller.
- o 1500×300 LED recessed panel lighting with 4000k lux.
- Rocfon 1500×300 suspended ceiling tiles.
- Carpet tile with backing made from recycled plastic bottles and yarn pile made from recovered fishing nets.
- Spectacular views and 360 degrees of natural light.