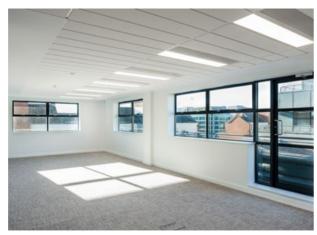

### **SPECIFICATIONS**

- All new CAT A.
- O BER B1.
- Feature pendant lighting in entrance lobby.
- Fully fitted canteen with integrated Bosch dishwasher & microwave and Quooker tap.
- Feature island with Corian solid surface and pendant lighting
- Private toilet and shower facilities with marble tiling and with feature light up oval mirrors.
- Dyson Airblade dryers.
- Area for hair dryer and clothes hanging.
- Standalone 2 pipe refrigerant system with centralised controller.
- o 1500×300 LED recessed panel lighting with 4000k lux.
- Rocfon 1500×300 suspended ceiling tiles.
- Carpet tile with backing made from recycled plastic bottles and yarn pile made from recovered fishing nets.
- Spectacular views and 360 degrees of natural light.