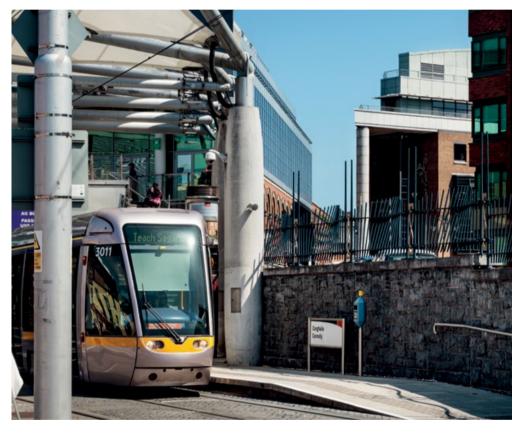

# LOCATION

Custom House Plaza is located in the International Financial Services Centre (IFSC), in Dublin's north docklands.

The building is located adjacent to Connolly Train Station, Dublin's busiest railway station providing DART, InterCity, Enterprise and Commuter services. The LUAS red line also stops at Connolly train Station. Services are easily accessed from Custom House Plaza with Connolly station just a 1-minute walk from the main office entrance. There are also many bus routes within a 5-minute walk.