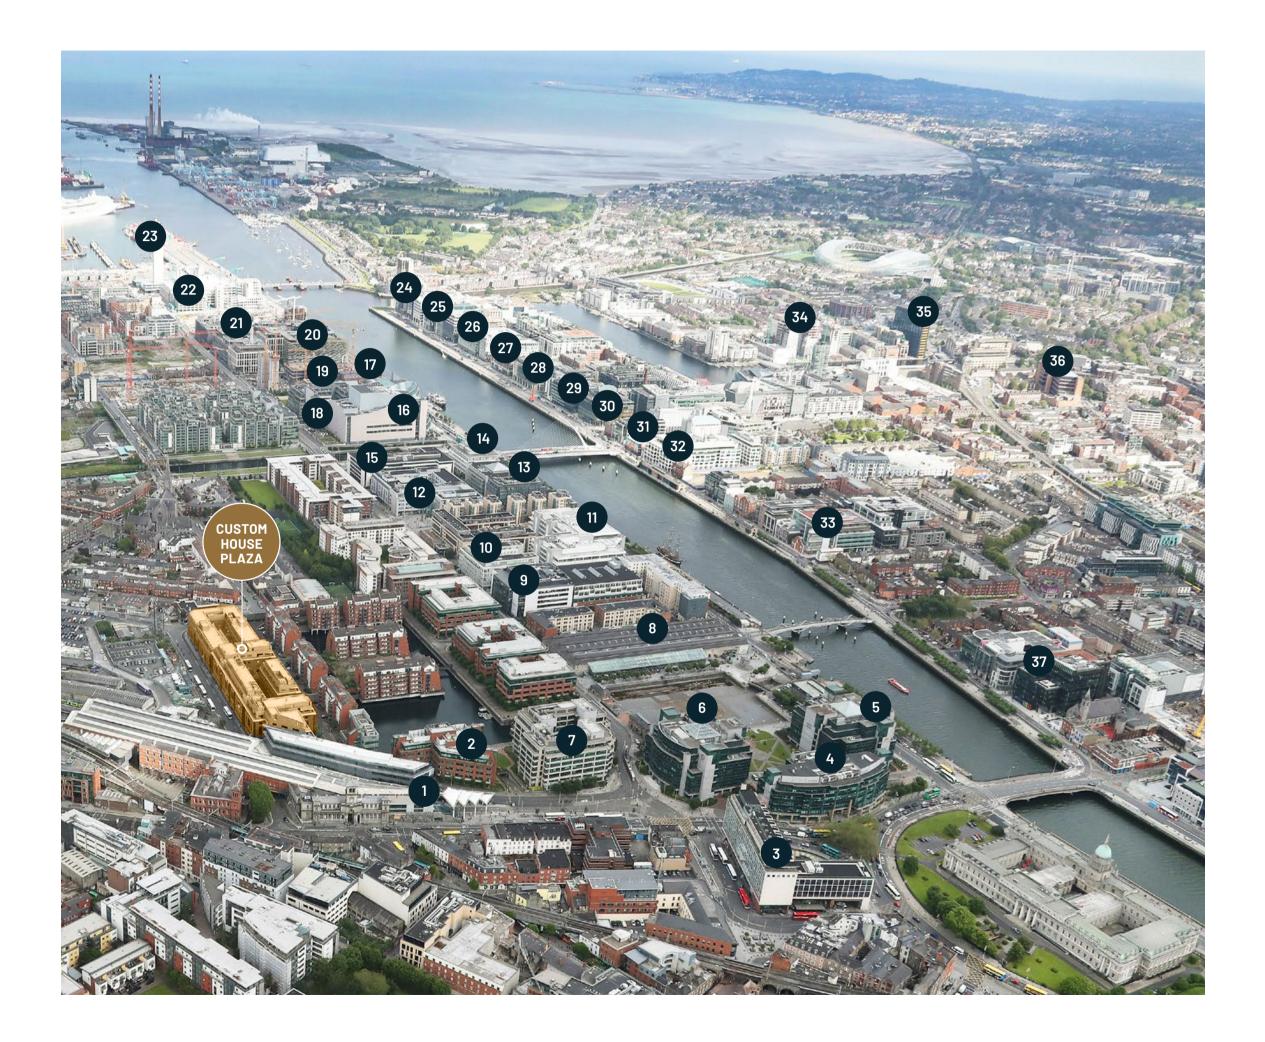

## IN THE AREA

- 1. Connolly Station
- 2. International House
- Busáras
- 4. International Centre
- **5.** IFSC House
- **6.** LaTouche House
- **7.** KPMG
- 8. CHQ Building
- **9.** The Exchange
- 10. Dockline
- 11. CITI Bank
- **12.** National College of Ireland
- **13.** A&L Goodbody
- **14.** AIG
- **15.** 2 Dock Land Central
- **16.** Convention Centre Dublin
- **17.** PwC
- 18. Credit Suisse
- **19.** Salesforce (Spencer Place)
- 20. Central Bank of Ireland
- **21.** Dublin Landings
- 22. North Dock
- **23.** The Exo Building
- 24. State Street
- **25.** Matheson
- **26.** Trip Advisor
- **27.** Ancestry.com
- **28.** BNY Mellon
- 29. McCann FitzGerald
- **30.** Dillon Eustace
- **31.** Tropical Fruit Warehouse
- **32.** Three Ireland
- **33.** Hubspot
- **34.** Google
- **35.** Google
- **36.** Treasury Building
- **37.** Grant Thornton