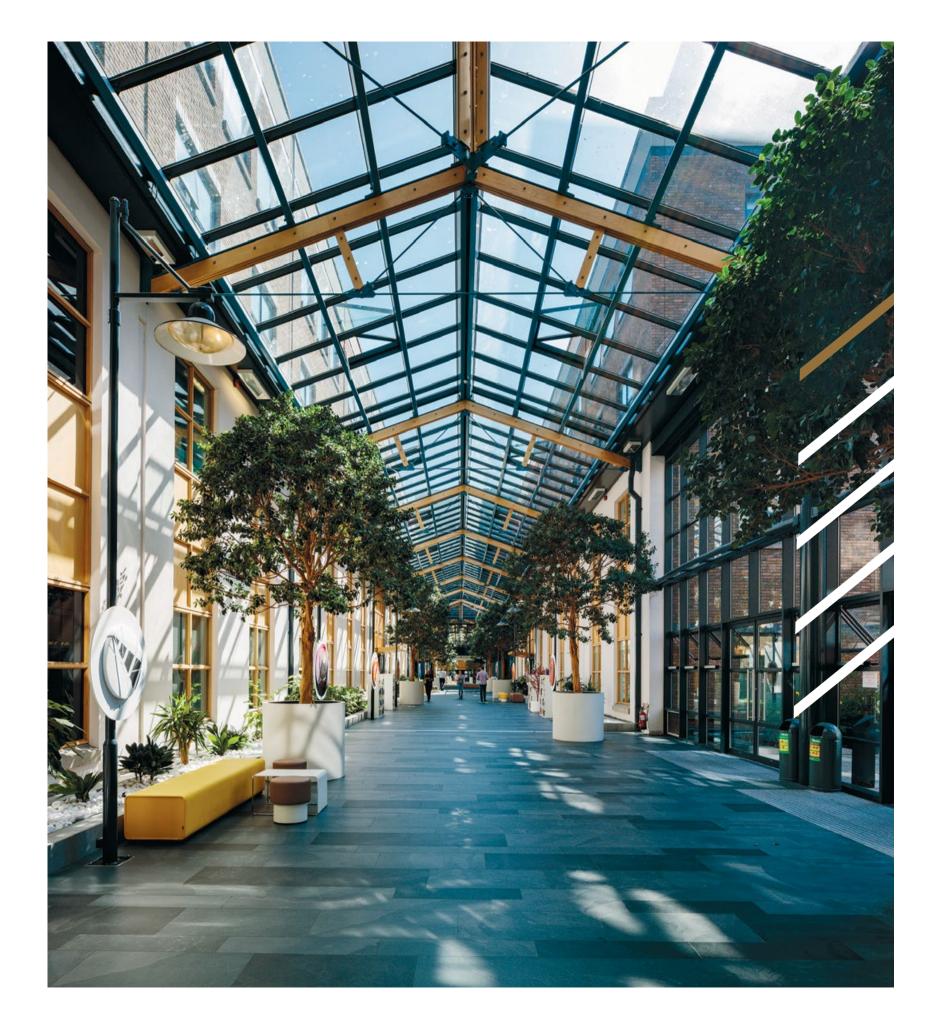

## DESCRIPTION

Custom House Plaza is a modern development extending to approximately 16,320 sq.m (174,700 sq.ft) and contains six interconnecting office buildings designed around a central linear glass atrium.

Pedestrian access to the entire of CHP is through a single entrance at Harbourmaster Place and thereafter the individual buildings are accessed off the internal atrium.