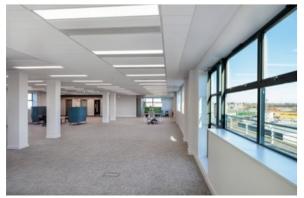

### **SPECIFICATIONS**

- All new CAT A.
- O BER B1.
- Feature pendant lighting in entrance lobby.
- Fully fitted canteen with integrated Bosch dishwasher & microwave and Quooker tap.
- Feature island with Corian solid surface and pendant lighting
- Private toilet and shower facilities with marble tiling and with feature light up oval mirrors.
- Dyson Airblade dryers.
- Area for hair dryer and clothes hanging.
- Standalone 2 pipe refrigerant system with centralised controller.
- o 1500×300 LED recessed panel lighting with 4000k lux.
- Rocfon 1500×300 suspended ceiling tiles.
- Carpet tile with backing made from recycled plastic bottles and yarn pile made from recovered fishing nets.
- Spectacular views and 360 degrees of natural light.