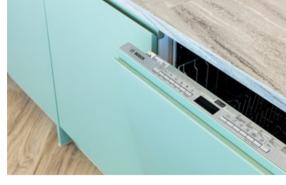

### **SPECIFICATIONS**

- All new CAT A.
- O BER B1.
- Feature pendant lighting in entrance lobby.
- Fully fitted canteen with integrated Bosch dishwasher & microwave and Quooker tap.
- Feature island with Corian solid surface and pendant lighting
- Private toilet and shower facilities with marble tiling and with feature light up oval mirrors.
- Dyson Airblade dryers.
- Area for hair dryer and clothes hanging.
- Standalone 2 pipe refrigerant system with centralised controller.
- o 1500×300 LED recessed panel lighting with 4000k lux.
- Rocfon 1500×300 suspended ceiling tiles.
- Carpet tile with backing made from recycled plastic bottles and yarn pile made from recovered fishing nets.
- Spectacular views and 360 degrees of natural light.