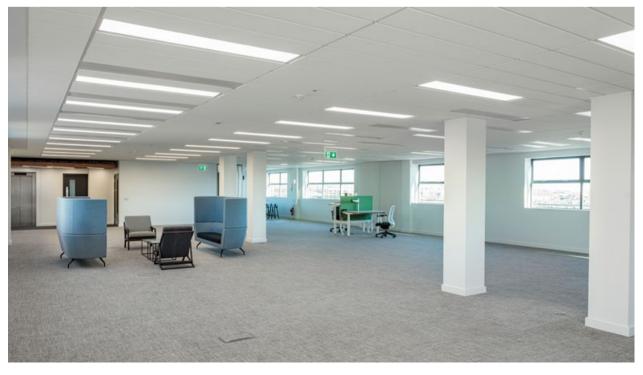

### **SPECIFICATIONS**

- All new CAT A.
- O BER B1.
- Feature pendant lighting in entrance lobby.
- Fully fitted canteen with integrated Bosch dishwasher & microwave and Quooker tap.
- Feature island with Corian solid surface and pendant lighting
- Private toilet and shower facilities with marble tiling and with feature light up oval mirrors.
- Dyson Airblade dryers.
- Area for hair dryer and clothes hanging.
- Standalone 2 pipe refrigerant system with centralised controller.
- o 1500×300 LED recessed panel lighting with 4000k lux.
- Rocfon 1500×300 suspended ceiling tiles.
- Carpet tile with backing made from recycled plastic bottles and yarn pile made from recovered fishing nets.
- Spectacular views and 360 degrees of natural light.